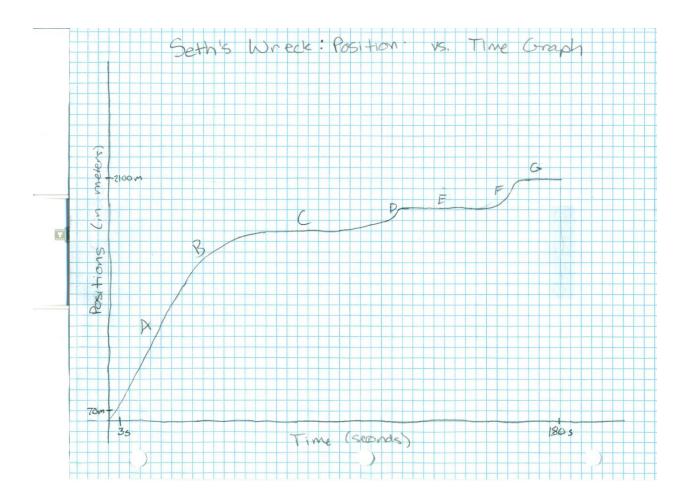

## Story

- A) As Seth embarked on his journey to school from the church parking lot, he accelerated to 45 mph for 65 seconds.
- B) He then slowed down gradually to 30 mph as he entered the school zone for another 30 seconds.
- C) Then Seth stopped for 25 seconds.
- D) He sped up to 15 mph as the traffic in front of Dean Rusk began to move for 5 seconds.
- E) Seth suddenly slammed on his brake; he had hit Carly from behind at 5 mph, which caused him to stop again for 30 seconds.
- F) Seth's car would not start, so a group of firemen and policemen helped push his truck into the junior parking lot, which gradually accelerated to 20 mph for 25 seconds.
- G) It then rolled to a stop.

2m on graph = 2100m in story

5 sec. on graph= 180 sec. in story