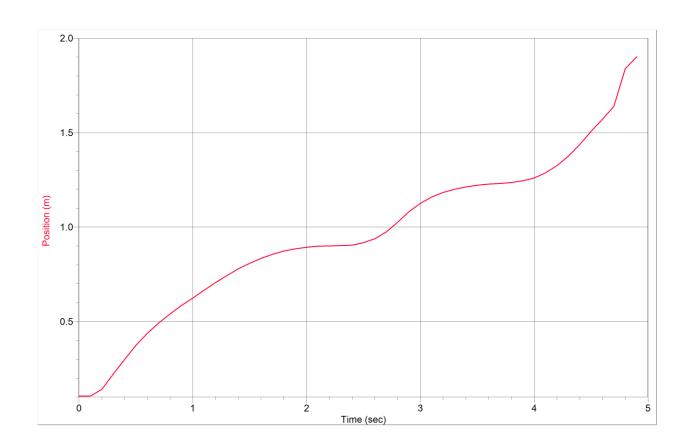

The first column is time in seconds and the second column is position in meters.

| 0   | 0.105788 | 1   | 0.624176 | 2   | 0.89295  |
|-----|----------|-----|----------|-----|----------|
| 0.1 | 0.10551  | 1.1 | 0.66638  | 2.1 | 0.89878  |
| 0.2 | 0.141051 | 1.2 | 0.706085 | 2.2 | 0.900446 |
| 0.3 | 0.220461 | 1.3 | 0.743292 | 2.3 | 0.901835 |
| 0.4 | 0.298761 | 1.4 | 0.778832 | 2.4 | 0.904334 |
| 0.5 | 0.373728 | 1.5 | 0.808264 | 2.5 | 0.917106 |
| 0.6 | 0.436757 | 1.6 | 0.834086 | 2.6 | 0.938208 |
| 0.7 | 0.491733 | 1.7 | 0.855466 | 2.7 | 0.974304 |
| 0.8 | 0.540601 | 1.8 | 0.872681 | 2.8 | 1.02595  |
| 0.9 | 0.584193 | 1.9 | 0.88462  | 2.9 | 1.08259  |

| 3   | 1.12507 | 3.7 | 1.23114 | 4.4 | 1.43716 |
|-----|---------|-----|---------|-----|---------|
| 3.1 | 1.16006 | 3.8 | 1.23586 | 4.5 | 1.50713 |
| 3.2 | 1.1831  | 3.9 | 1.24502 | 4.6 | 1.57099 |
| 3.3 | 1.20087 | 4   | 1.26001 | 4.7 | 1.63846 |
| 3.4 | 1.21281 | 4.1 | 1.28695 | 4.8 | 1.83865 |
| 3.5 | 1.2217  | 4.2 | 1.32554 | 4.9 | 1.90085 |
| 3.6 | 1.22808 | 4.3 | 1.3758  |     |         |